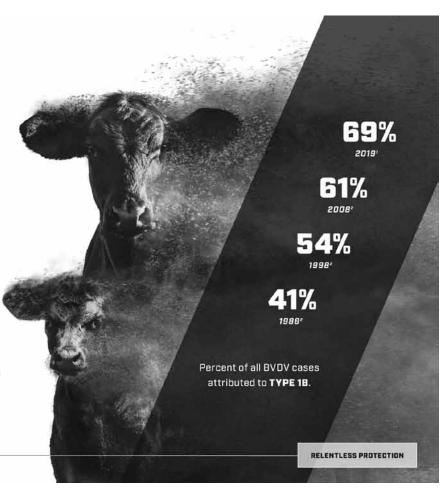

#### BVD VIRUS TYPE 1B IS ON THE RISE.

Bovine viral diarrhea (BVD) infection can disintegrate herd productivity. And if you're using a vaccine, like BDVI-SHIELD GOLD®, that isn't labeled for the most prevalent strain, your cattle could be at risk. Play it safe. Choose the only vaccines specifically labeled to protect against Type 1b: Express® FP and Pyramid® + Presponse® SQ. Know more at BVDVTracker.com.

Cata on file, Boehringer Ingelheim and 8VOVTracker.com. Data collected November 1, 2018 through November 1, 2019. Filidpath JF, Lovell S, Nell JD, et al. Dhange in predominence of boving viral distribed virus subgenotypes among samples submitted to a disponantial property over a 20-year time span. J WF Dison Invest 2011;2325;138-193.