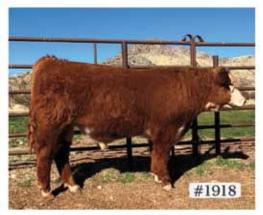

CED% WMH824 Allens Legend 1 Polled Born: 02/18/2018 Reg# 43991535 2.4 Consigned by: White Mountain Herefords, Springerville, AZ BW ww 2.1 39 Sire: N Allen 247 YW MILK PGS: NC Felton 503 67 20 WMH126 MS Legend Kreedence Dam: CEM M + G MGS: NC2039 Payette 808 39 1.2 DMI СНВ MARB REA FAT SC 312 -0.1 363 94 .05 .27 -.007 0.8