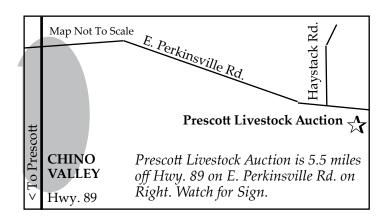

#### At Prescott Livestock Auction in Chino Valley, Arizona

5½ miles east on Perkinsville Road off Hwy 89 at the north end of Chino Valley

#### Featuring

20th Annual Arizona Angus Association Bull Sale 43rd Annual Arizona Hereford Association Bull Sale 32nd Annual Prescott All-Breed Bull Sale 22nd Annual Invitational Arizona Ranch Remuda Sale 29th Annual Cattleman's Trade Show 28th Annual Special Replacement Heifer Sale And much, much more!