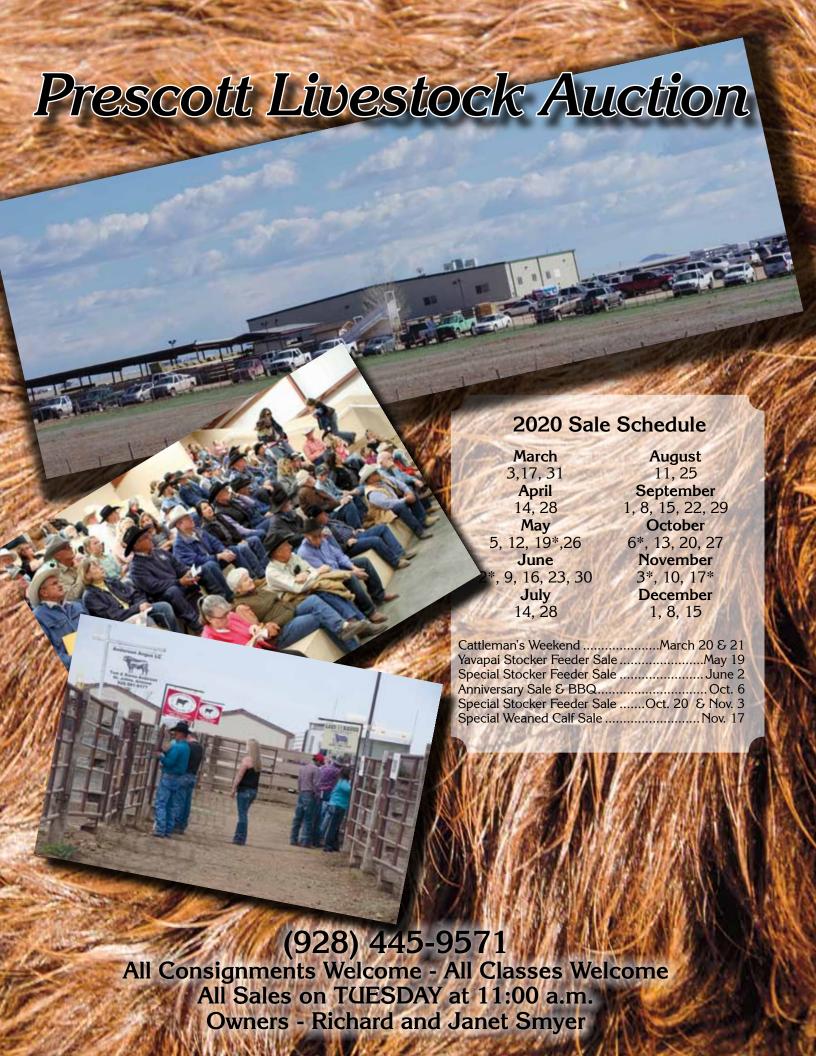

## Cattleman's Weekend Program

Friday & Saturday
March 20 & 21, 2020
Prescott Livestock Auction
Chino Valley, Arizona

during
CATTLEMAN'S
WEEKEND

Friday, March 20th & Saturday, March 21st

Contact Ram Truck Specialist Steven Kevorkian

#### Cattleman's Weekend

Friday and Saturday, March 20-21, 2020

#### At Prescott Livestock Auction in Chino Valley, Arizona

5½ miles east on Perkinsville Road off Hwy 89 at the north end of Chino Valley

#### Featuring

20th Annual Arizona Angus Association Bull Sale 43rd Annual Arizona Hereford Association Bull Sale 32nd Annual Prescott All-Breed Bull Sale 22nd Annual Invitational Arizona Ranch Remuda Sale 29th Annual Cattleman's Trade Show 28th Annual Special Replacement Heifer Sale And much, much more!

#### THE MANAGEMENT

Richard Smyer, Sale Manager Prescott Livestock Auction P. O. Box 5880 Chino Valley, AZ 86323-2753 (928) 445-9571 prescottlivestock@hotmail.com

Logan Anderson, Horse Sale Manager P.O. Box 206 Kirkland, AZ 86332 (928) 301-7296 sevenanchor7@yahoo.com

#### Cattleman's Weekend Schedule of Events