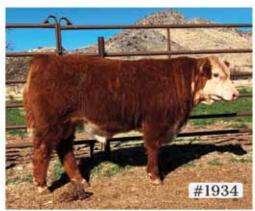

Notes:

| 11       | MV Sensation 028X 1934 |           |        |          |                 |     |         |     |  |  |
|----------|------------------------|-----------|--------|----------|-----------------|-----|---------|-----|--|--|
|          | Born:                  | 02/23/201 | 19     | Reg      | <b>4</b> 408502 | 4   | Scurred | 3.9 |  |  |
| Consigne | ed by: Mo              | BW        | ww     |          |                 |     |         |     |  |  |
| Sire:    | Churchill              | 2.2       | 56     |          |                 |     |         |     |  |  |
| PGS:     | UPS Dom                |           | YW     | MILK     |                 |     |         |     |  |  |
| Dam:     | MV Chur                |           | -      | Y 17/10F | г               |     | 84      | 41  |  |  |
| MGS:     | NJW 98S                | ,         | 50     |          | '               |     | M + G   | CEM |  |  |
| WG3.     | INJ VV 303             | KII\ KI   | beye o | DV E1    |                 |     | 69      | 4.2 |  |  |
|          | DMI                    | вмі       | FAT    | sc       |                 |     |         |     |  |  |
|          | 0.1                    | 419       | 501    | 99       | .22             | .46 | .003    | 1.3 |  |  |