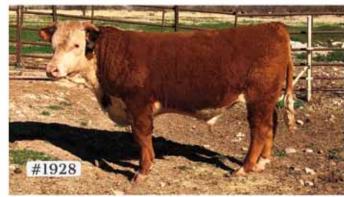

| 9 MV Domino 6128D 1928 |                                                     |                                         |        |                                        |                  |     |        |      |  |  |
|------------------------|-----------------------------------------------------|-----------------------------------------|--------|----------------------------------------|------------------|-----|--------|------|--|--|
|                        | Born:                                               | 02/10/201                               | 19     | Reg                                    | <b>#</b> 4408498 | 37  | Horned | 4.4  |  |  |
| Consigne               | nsigned by: Mountain View Hereford Ranch, Elgin, AZ |                                         |        |                                        |                  |     |        |      |  |  |
| Sire:                  | CL 1 Domino 6128D 1ET 3.3                           |                                         |        |                                        |                  |     |        |      |  |  |
| PGS:                   | CL 1 Don                                            | YW                                      | MILK   |                                        |                  |     |        |      |  |  |
| Dam:                   | MV MS F                                             |                                         | ,      | 1530                                   |                  |     | 108    | 32   |  |  |
| MGS:                   | NJW 73S                                             |                                         |        | 1000                                   | г                |     | M + G  | CEM  |  |  |
| 11105.                 | 14347 733                                           | *************************************** | incton | ,,,,,,,,,,,,,,,,,,,,,,,,,,,,,,,,,,,,,, |                  |     | 63     | -0.3 |  |  |
|                        | DMI                                                 | FAT                                     | sc     |                                        |                  |     |        |      |  |  |
|                        | 0.7                                                 | 325                                     | 408    | 119                                    | .20              | .59 | .043   | 1.4  |  |  |