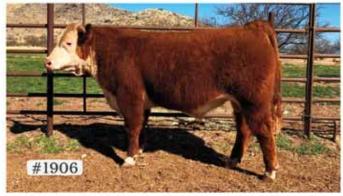

Notes:

Notes:

CED% MV Domino 6128D 1931 10 Reg# 44084988 Born: 02/13/2019 Horned 3.2 Consigned by: Mountain View Hereford Ranch, Elgin, AZ BW ww 3.9 56 Sire: CL 1 Domino 6128D 1ET YW MILK PGS: CL 1 Domino 386A 99 31 MV MS Hometown Ella 1544 Dam: M + G CEM MGS: NJW 73S W18 Hometown 8Y ET 59 0.6 DMI СНВ MARB REA BII FAT SC BMI 0.4 284 355 115 .14 0.5 .033 1.3